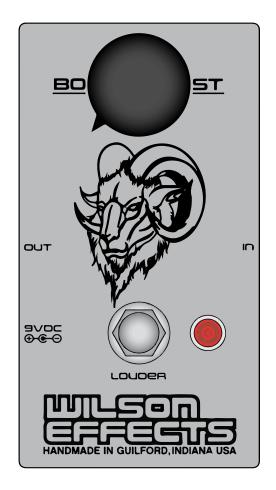

## Layout and Overview of the Boost

Boost: This controls the level of the Boost. This control is most active after the noon position

In: Instrument input

Out: To amplifier

9VDC: 2.1mm center negative power supply jack

Louder: On/Off True Bypass switch

Either a 9v high quality alkaline battery or a 2.1mm center negative power supply and cable can power your new pedal. When operating the pedal via battery you should unplug the pedal when not in use to insure the longest battery life. Use high quality electronics grade cleaners and lubricants for the occasional cleaning of pedal components.